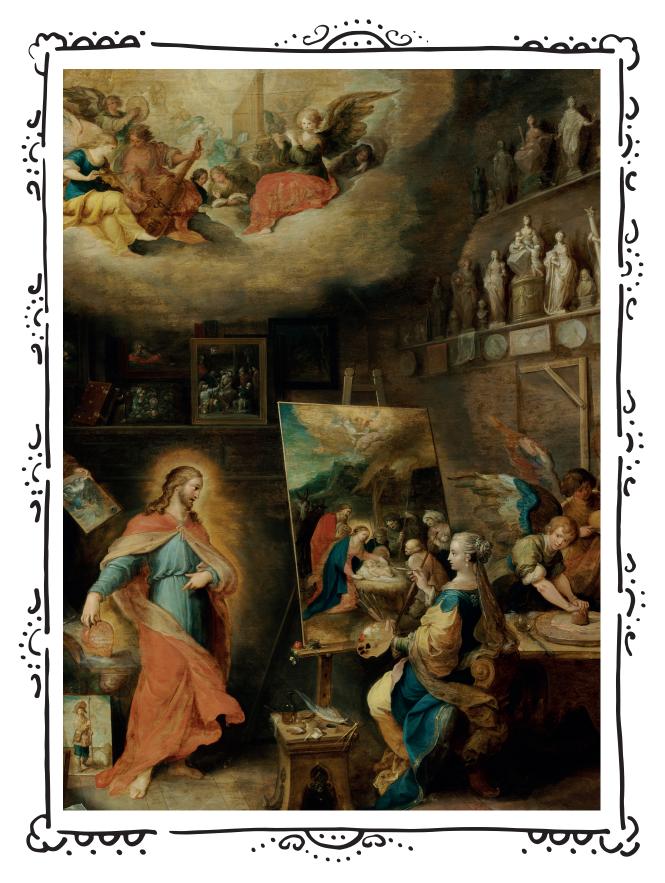

## **WORD MATCH**

Match the words with what you see in the painting by connecting them with lines.

FRAME **GALLERY PAPER OIL PAINTING** PALETTE **PIGMENT** 

SCULPTURE

**ARTIST** 

Frans Francken II Christ in the Studio (Pictura Sacra) (detail) ca. 1616-1620

Frans Francken II Christ in the Studio (Pictura Sacra (detail) ca. 1616-1620 WHO IS SCULPting CLAY in the Picture?"

www.mfab.hu/artworks/christ-in-the-studio-pictura-sacra