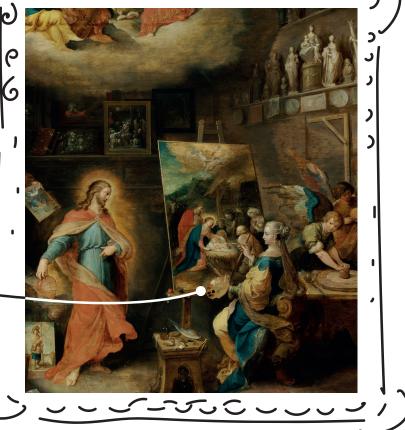

## **WORD MATCH**

Match the words with what you see in the painting by connecting them with lines.

FRAME **GALLERY PAPER OIL PAINTING** PALETTE **PIGMENT** 

SCULPTURE

**ARTIST** 

Frans Francken II Christ in the Studio (Pictura Sacra) (detail) ca. 1616-1620

Frans Francken II Christ in the Studio (Pictura Sacra (detail) ca. 1616-1620 WHO IS SCULPting CLAY in the Picture?"

www.mfab.hu/artworks/christ-in-the-studio-pictura-sacra